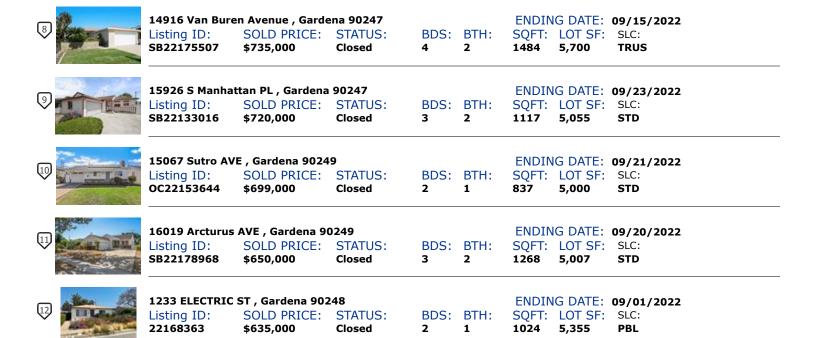

## Multi Map

| 1            | 1268 W 141st ST , Gardena 90247    |             |         |       | ENDING DATE: <b>09/28/2022</b> |            |          |             |  |
|--------------|------------------------------------|-------------|---------|-------|--------------------------------|------------|----------|-------------|--|
|              | Listing ID:                        | SOLD PRICE: | STATUS: | BDS:  | BTH:                           |            | LOT SF:  |             |  |
|              | 22193103                           | \$870,000   | Closed  | 3     | 3                              | 1877       | 5,035    | STD         |  |
|              |                                    |             |         |       |                                |            |          |             |  |
| 2            | 14004 Ardath                       |             |         | ENDIN | IG DATE:                       | 09/12/2022 |          |             |  |
|              | Listing ID:                        | SOLD PRICE: | STATUS: | BDS:  | BTH:                           | SQFT:      | LOT SF:  | SLC:        |  |
|              | SB22126788                         | \$839,900   | Closed  | 4     | 2                              | 1390       | 5,603    | STD         |  |
|              |                                    |             |         |       |                                |            |          |             |  |
| 3            | 3502 W 157th                       |             |         |       |                                | 09/12/2022 |          |             |  |
|              | Listing ID:                        | SOLD PRICE: |         |       | BTH:                           | -          | LOT SF:  |             |  |
| THE WAY      | RS22174291                         | \$825,000   | Closed  | 3     | 1                              | 1026       | 8,928    | TRUS        |  |
|              | 2714 W 154th ST , Gardena 90249    |             |         |       |                                | FNDIN      | IG DATE: | 09/30/2022  |  |
|              | Listing ID:                        | SOLD PRICE: |         | BDS:  | BTH:                           |            | LOT SF:  |             |  |
|              | PW22187821                         | \$799,000   | Closed  | 2     | 2                              | 1674       | 8,947    | STD,TRUS    |  |
|              |                                    | · ·         |         |       |                                |            |          | •           |  |
| 2            | 13008 Daleside AVE , Gardena 90249 |             |         |       | ENDING DATE: 09/30/2022        |            |          |             |  |
| 5            | Listing ID:                        | SOLD PRICE: |         | BDS:  | BTH:                           |            | LOT SF:  |             |  |
|              | 22179733                           | \$780,000   | Closed  | 3     | 2                              | 1563       | 5,100    | STD         |  |
| 6)           | 1050 W Cassidy ST Gardena 90248    |             |         |       |                                | ENDIA      | IC DATE. | 00/05/2022  |  |
|              | 1050 W Cassidy ST , Gardena 90248  |             |         | PDC:  | DTU.                           |            |          | 09/06/2022  |  |
|              | Listing ID:                        | SOLD PRICE: | STATUS: |       | BTH:                           |            | LOT SF:  | SLC:<br>STD |  |
| Water Street | SR22129171                         | \$780,000   | Closed  | 4     | 2                              | 1353       | 5,337    | טופ         |  |
|              |                                    |             |         |       |                                |            |          |             |  |
|              |                                    |             |         |       |                                |            |          |             |  |

BDS: BTH:

3

2

ENDING DATE: 09/09/2022

STD

SQFT: LOT SF: SLC:

1112 5,151

1146 W 186th ST, Gardena 90248

\$760,000

Listing ID:

SB22140946

SOLD PRICE: STATUS:

Closed