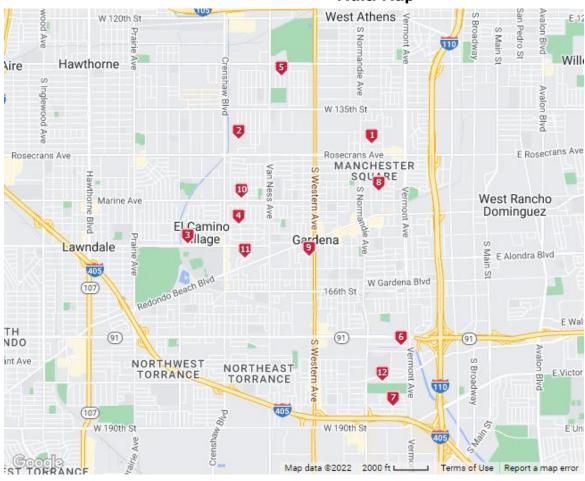

## Multi Map

| 1            | 1268 W 141st ST , Gardena 90247    |             |         |       | ENDING DATE: <b>09/28/2022</b> |            |          |             |  |
|--------------|------------------------------------|-------------|---------|-------|--------------------------------|------------|----------|-------------|--|
|              | Listing ID:                        | SOLD PRICE: | STATUS: | BDS:  | BTH:                           |            | LOT SF:  |             |  |
|              | 22193103                           | \$870,000   | Closed  | 3     | 3                              | 1877       | 5,035    | STD         |  |
|              |                                    |             |         |       |                                |            |          |             |  |
| 2            | 14004 Ardath                       |             |         | ENDIN | IG DATE:                       | 09/12/2022 |          |             |  |
|              | Listing ID:                        | SOLD PRICE: | STATUS: | BDS:  | BTH:                           | SQFT:      | LOT SF:  | SLC:        |  |
|              | SB22126788                         | \$839,900   | Closed  | 4     | 2                              | 1390       | 5,603    | STD         |  |
|              |                                    |             |         |       |                                |            |          |             |  |
| 3            | 3502 W 157th                       |             |         |       |                                | 09/12/2022 |          |             |  |
|              | Listing ID:                        | SOLD PRICE: |         |       | BTH:                           | -          | LOT SF:  |             |  |
| THE WAY      | RS22174291                         | \$825,000   | Closed  | 3     | 1                              | 1026       | 8,928    | TRUS        |  |
|              | 2714 W 154th ST , Gardena 90249    |             |         |       |                                | FNDIN      | IG DATE: | 09/30/2022  |  |
|              | Listing ID:                        | SOLD PRICE: |         | BDS:  | BTH:                           |            | LOT SF:  |             |  |
|              | PW22187821                         | \$799,000   | Closed  | 2     | 2                              | 1674       | 8,947    | STD,TRUS    |  |
|              |                                    | · ·         |         |       |                                |            |          | •           |  |
| 2            | 13008 Daleside AVE , Gardena 90249 |             |         |       | ENDING DATE: 09/30/2022        |            |          |             |  |
| 5            | Listing ID:                        | SOLD PRICE: |         | BDS:  | BTH:                           |            | LOT SF:  |             |  |
|              | 22179733                           | \$780,000   | Closed  | 3     | 2                              | 1563       | 5,100    | STD         |  |
| 6)           | 1050 W Cassidy ST Gardena 90248    |             |         |       |                                | ENDIA      | IC DATE. | 00/05/2022  |  |
|              | 1050 W Cassidy ST , Gardena 90248  |             |         | PDC:  | DTU.                           |            |          | 09/06/2022  |  |
|              | Listing ID:                        | SOLD PRICE: | STATUS: |       | BTH:                           |            | LOT SF:  | SLC:<br>STD |  |
| Water Street | SR22129171                         | \$780,000   | Closed  | 4     | 2                              | 1353       | 5,337    | טופ         |  |
|              |                                    |             |         |       |                                |            |          |             |  |
|              |                                    |             |         |       |                                |            |          |             |  |

BDS: BTH:

3

2

ENDING DATE: 09/09/2022

STD

SQFT: LOT SF: SLC:

1112 5,151

1146 W 186th ST, Gardena 90248

\$760,000

Listing ID:

SB22140946

SOLD PRICE: STATUS:

Closed