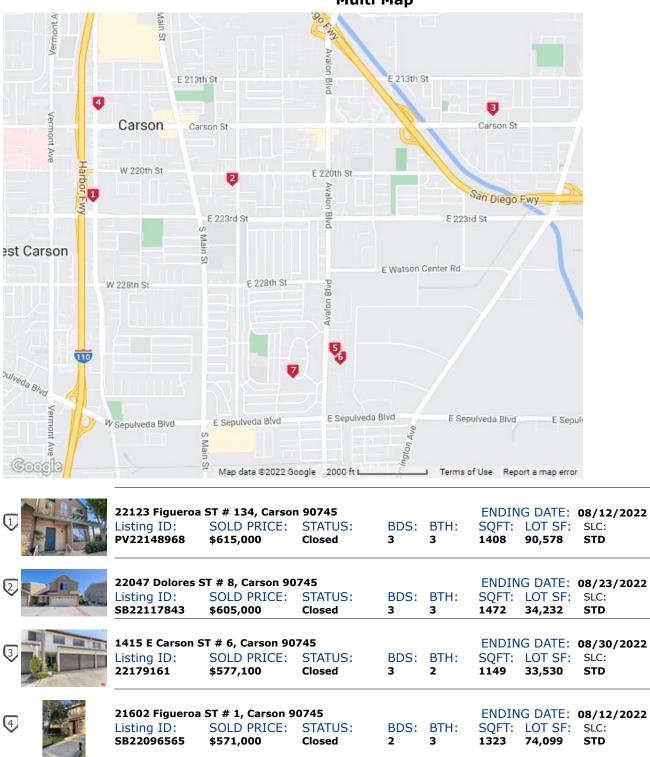

Multi Map

| -                         | a ST # 1, Carson 90745<br>SOLD PRICE: STATUS: |                   | BDC       | BTH:      | ENDING DATE: 08/12/2022<br>SQFT: LOT SF: SLC: |
|---------------------------|-----------------------------------------------|-------------------|-----------|-----------|-----------------------------------------------|
| SB22096565                | \$571,000                                     | Closed            | 2<br>2    | 3         | 1323 74,099 STD                               |
| 7 Scottsdale S,           | , Carson 90745                                |                   |           |           | ENDING DATE: 08/24/2022                       |
| Listing ID:<br>PW22150486 |                                               | STATUS:<br>Closed | BDS:<br>3 | BTH:<br>2 | SQFT: LOT SF: SLC:<br>1091 1,904,979 STD      |
|                           | . ,                                           |                   |           |           |                                               |
| 3 Scottsdale D            | R # 300, Carson 9                             | 0745              |           |           | ENDING DATE: 08/26/2022                       |
| Listing ID:               | SOLD PRICE:                                   | STATUS:           | BDS:      | BTH:      | SQFT: LOT SF: SLC:                            |
| PW22152979                | \$425,000                                     | Closed            | 4         | 2         | 1421 1,904,979 STD                            |
| 404 E 234TH S             | T , Carson 90745                              |                   |           |           | ENDING DATE: 08/02/2022                       |
|                           |                                               | CTATUC            | DDC       | DTU       |                                               |
| Listing ID:               | SOLD PRICE:                                   | STATUS:           | BDS:      | BIH:      | SQFT: LOT SF: SLC:                            |